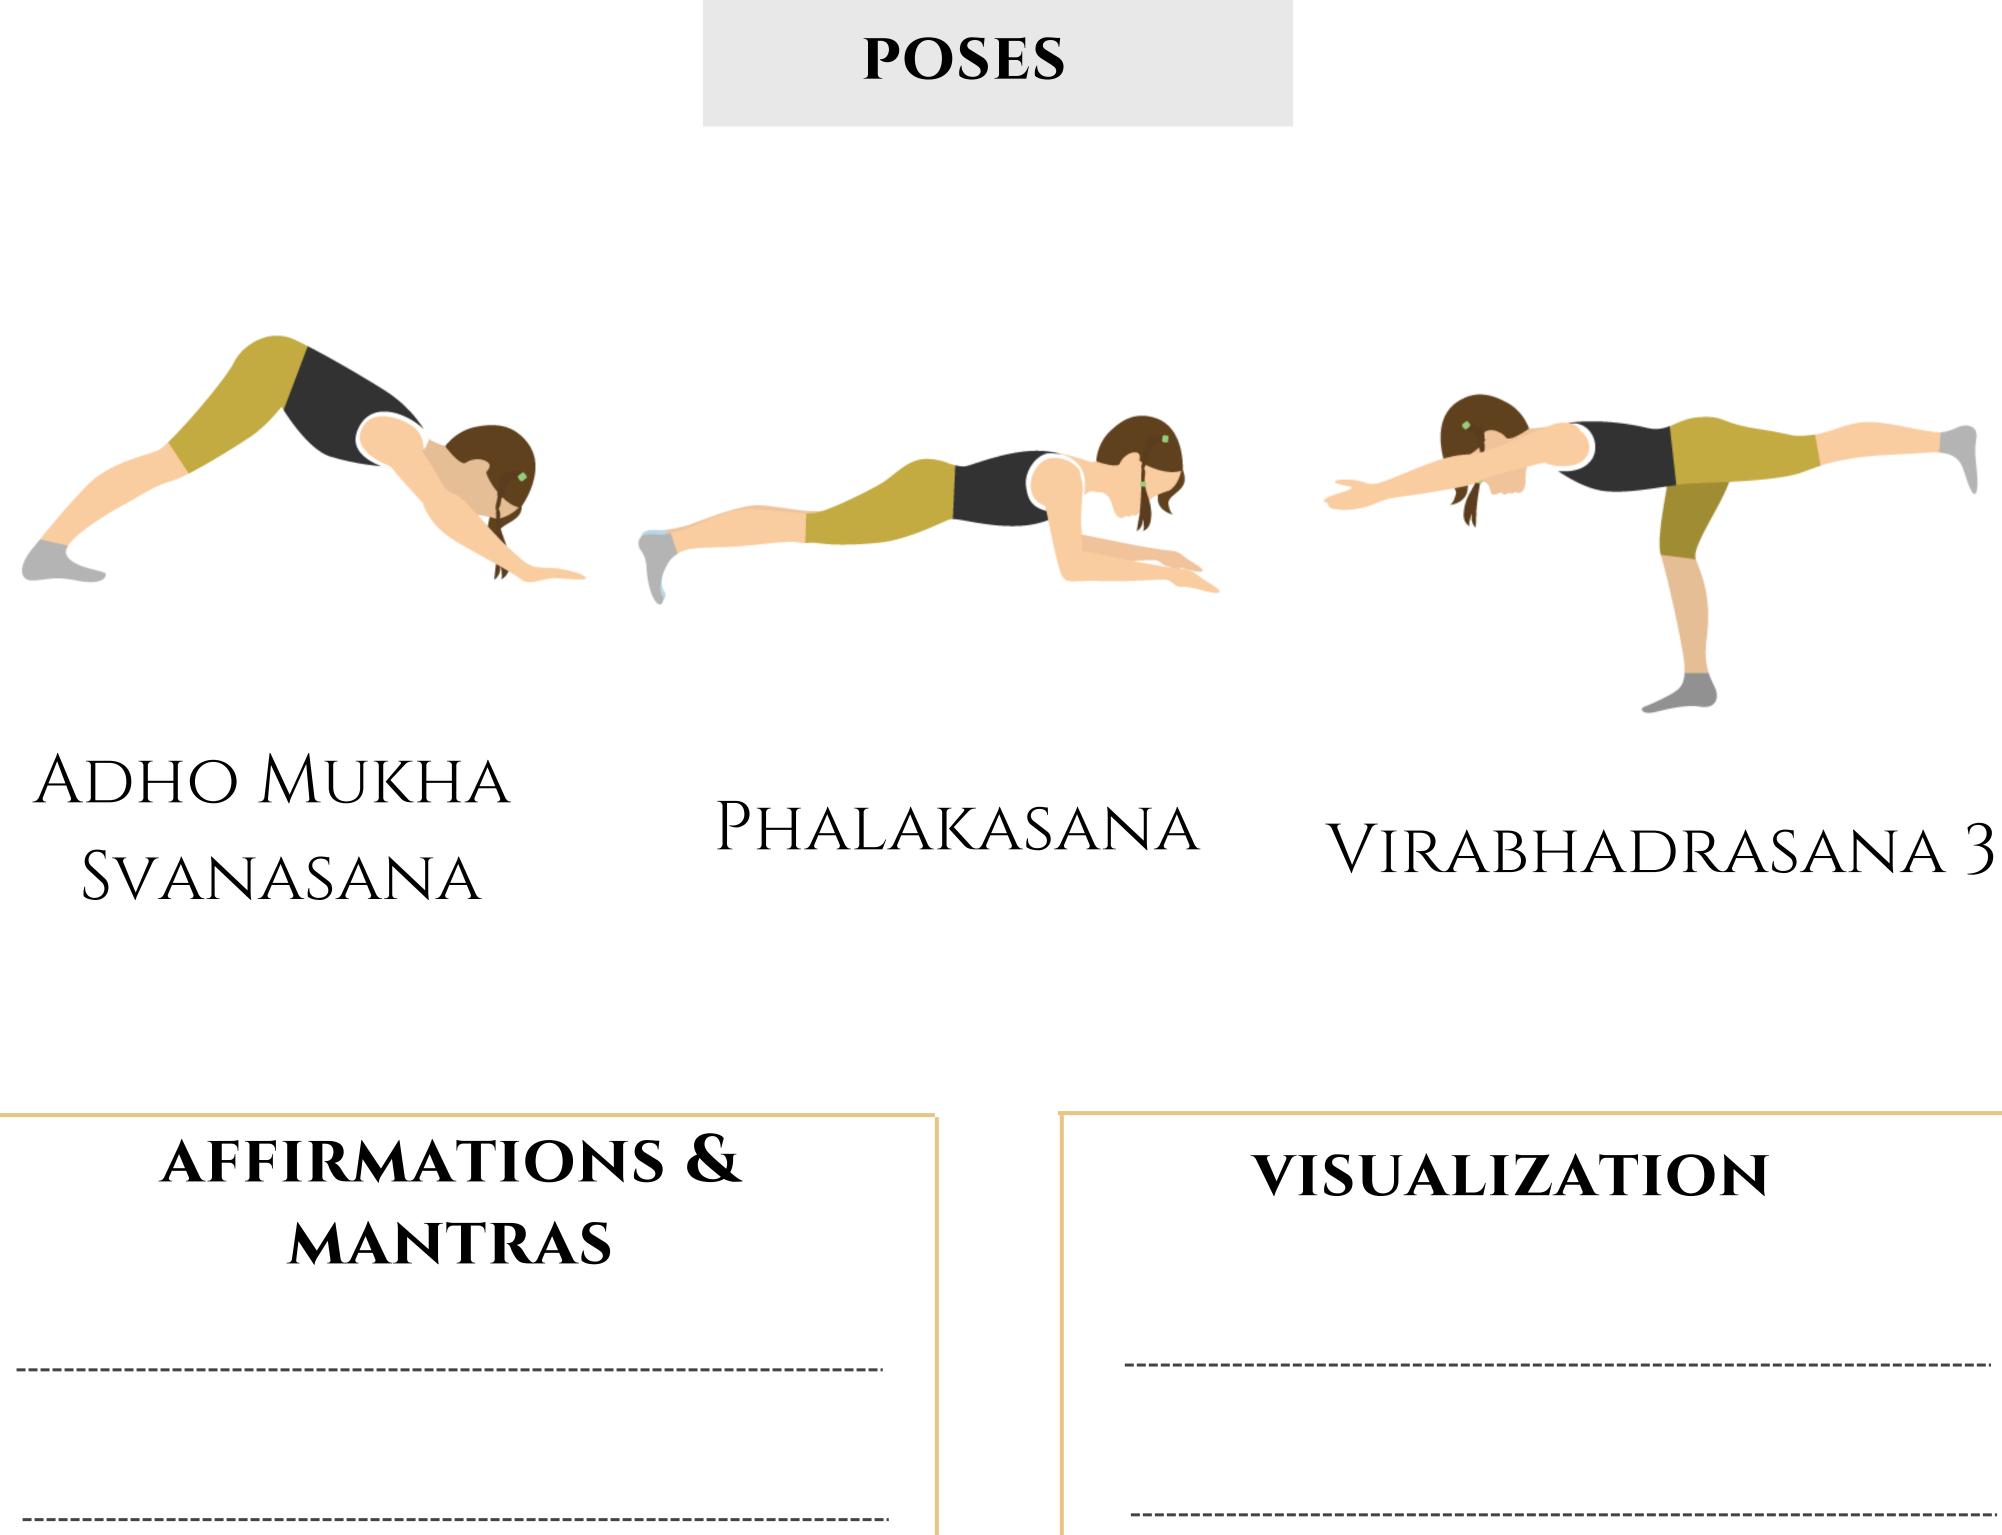

#### **POSES**

ADHO MUKHA SVANASANA

COW FACE POSE

| VISUALIZATION |
|---------------|
|               |
|               |
|               |
|               |

| NOTES |  |
|-------|--|
|       |  |
|       |  |
|       |  |